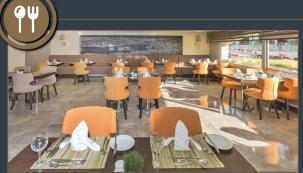

## The Buffet Restaurant Buffet

The Buffet Restaurant offers all-day dining with a broad a la carte menu of international delicacies. The local & international selections of wine helps you to enjoy more of your dinner.

Lunch and dinner on request for large group occasions.

#### Everyday;

07.00 a.m. - 10.30 a.m. Breakfast buffet,

12.00 p.m. - 03.00 p.m. Lunch, 07.00 p.m. - 11.00 p.m. Dinner.

Attire: Casual.