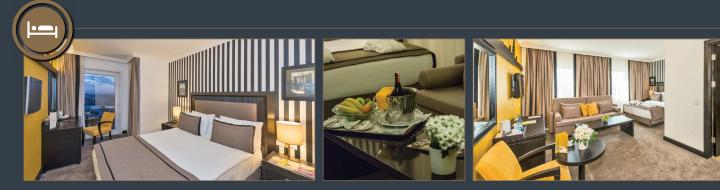

### 124 Guest Rooms including 101 Deluxe, 6 Grand Deluxe & 17 Family Rooms

| Room Features                 | Deluxe | Grand Deluxe | Family |
|-------------------------------|--------|--------------|--------|
| • m²                          | 24     | 36           | 36     |
| • LCD TV                      | •      | •            | •      |
| Study desk                    | •      | •            | •      |
| <ul><li>Daybed sofa</li></ul> |        |              | •      |
| VIP treats                    |        |              | •      |

Complimentary high speed internet access • 24 hour guest help desk • 24 hour room service • Laptop size in-room safe Minibar • Rain shower • Complimentary tea/coffee set-up • Pillow & duvet menu • Fully equipped business center • Daily newspaper • Daily laundry & dry cleaning • Early bird breakfast • Valet parking • Airport transfer • Limousine & private car rentals