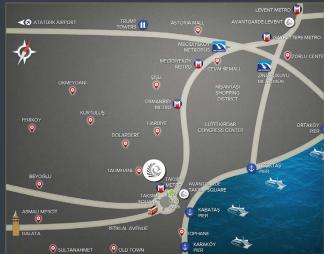

#### Distances

| Atatürk Airport                 | 22 km  |
|---------------------------------|--------|
| Sabiha Gökçen Airport           | 45 km  |
| Taksim Square / İstiklal Avenue | 350 m  |
| Nişantaşı                       | 1.7 km |
| Congress Centers                | 1.3 km |