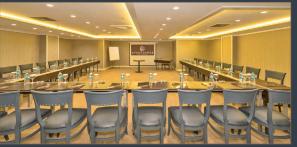

A multi purpose meeting room for business meetings with all kinds of technical equipment (projection screen, overhead projector, microphone, plasma TV, flip chart, video, DVD, phone, fax etc.)

|        |    | Dimensions (m) | Height (m) | Theatre | Block | Sit Down Dinner | Classroom | U Shape | Cocktail |
|--------|----|----------------|------------|---------|-------|-----------------|-----------|---------|----------|
| Rapido | 76 | 8.80 x 8.60    | 2.14       | 55      | 20    | 55              | 40        | 34      | 75       |